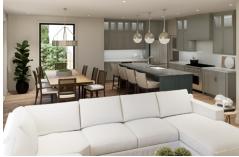

## \$1,389,000

Remarks

Beautiful brand-new custom spec home crafted by Renew Design Build, packed with extras at no extra cost. RDB is NOT a production builder. Every home is different! Coming in at nearly 4000 sqft. this spacious residence features open living space on the main level, including an office, great room with fireplace, screen porch and 9' ceilings. The primary bedroom offers a vaulted ceiling, ensuite bathroom with a soaker tub, walk in shower, and large walk-in closet. Three additional bedrooms alongside a versatile loft space are ideal for homework or hangout. An additional 5th bedroom in the LL alongside an additional family room area with wet bar provide the perfect place to gather! Oversized high end Anderson windows throughout as well as a technology package of video, networking & security wiring thru-out. 3 car tandem garage with obscured glass door that opens to backyard for add'l entertaining options. Be sure to explore the features list in the supplements to discover all this home has to offer.