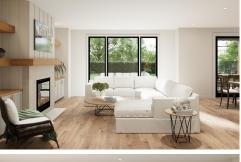

## \$1,389,000

Remarks

Beautiful brand-new custom spec home crafted by Renew Design Build, packed with extras at no extra cost. RDB is NOT a production builder. Every home is different! Coming in at nearly 4000 sqft. this spacious residence features open living space on the main level, including an office, great room with fireplace, screen porch and 9' ceilings. The primary bedroom offers a vaulted ceiling, ensuite bathroom with a soaker tub, walk in shower, and large walk-in closet. Three additional bedrooms alongside a versatile loft space are ideal for homework or hangout. An additional 5th bedroom in the LL alongside an additional family room area with wet bar provide the perfect place to gather! Oversized high end Anderson windows throughout as well as a technology package of video, networking & security wiring thru-out. 3 car tandem garage with obscured glass door that opens to backyard for add'l entertaining options. Be sure to explore the features list in the supplements to discover all this home has to offer.