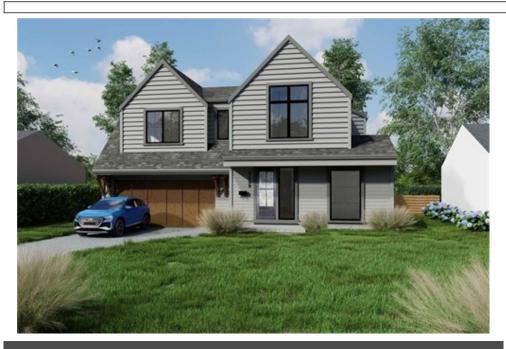

## 7209 Springfield St, Prairie Village, KS 66208

- » Beds: 5 | Baths: 4 Full, 1 Half
- » MLS #: 2534513
- » Single Family | 3,991 ft<sup>2</sup> | Lot: 8,692 ft<sup>2</sup>
- » More Info: 7209SpringfieldSt.IsForSale.com

## \$1,389,000

Remarks

Beautiful brand-new custom spec home crafted by Renew Design Build, packed with extras at no extra cost. RDB is NOT a production builder. Every home is different! Coming in at nearly 4000 sqft. this spacious residence features open living space on the main level, including an office, great room with fireplace, screen porch and 9' ceilings. The primary bedroom offers a vaulted ceiling, ensuite bathroom with a soaker tub, walk in shower, and large walk-in closet. Three additional bedrooms alongside a versatile loft space are ideal for homework or hangout. An additional 5th bedroom in the LL alongside an additional family room area with wet bar provide the perfect place to gather! Oversized high end Anderson windows throughout as well as a technology package of video, networking & security wiring thru-out. 3 car tandem garage with obscured glass door that opens to backyard for add'l entertaining options. Be sure to explore the features list in the supplements to discover all this home has to offer.